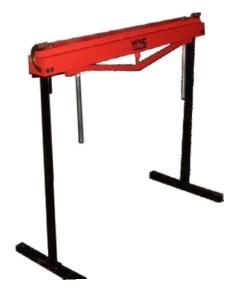

## FLANGE FOLDER Model FF20

WNS Flange Folder is designed to create a right angle flange on pre-cut sheet material. This machine provides quick easy folding of material up to 1mm (20 g) as there is no need for clamping. It is also ideal for use with Pittsburgh lock rollformers. Another advantage of this machine is that it is open-ended.

| SPECIFICATIONS                |                                                             |  |
|-------------------------------|-------------------------------------------------------------|--|
| Max. Fold Length              | 1,000 mm long                                               |  |
| Max. Sheet Thickness in M. S. | 1.0 mm                                                      |  |
| Fold                          | 7 mm - 20 mm Flanges<br>(Manually Adjustable<br>Back Gauge) |  |