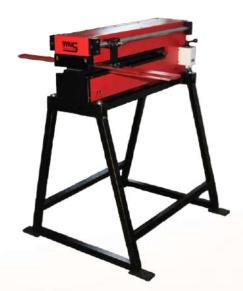

## **SLITTING MACHINE** Model SM 20

Slitting Machine is very useful for converting scrap to usable strips

Used for Slitting Sheet Metals upto 20 gauge (1.0mm) Throat Depth Capacity upto 600 mm (24")

| SPECIFICATIONS |              |
|----------------|--------------|
| Width          | 1,000 mm     |
| Height         | 1,000 mm     |
| Length         | 1,000 mm     |
| Capacity       | 1.0 mm (G.I) |
|                |              |