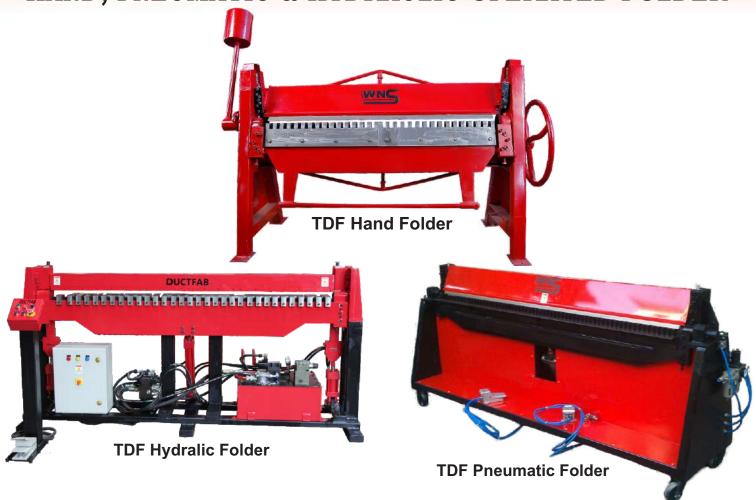

## HAND, PNEUMATIC & HYDRAULIC OPERATED FOLDER

TDF Folders are used with TDF Flange Formers. It has slots on the bottom bed in which the formed flange sits during folding operation. With this machine you can make 'L' profiles or fill wrap around duct-work. TDF Folders are availabe in three versions-Hand, Pneumatic & Hydraulic Operated.

A heavy duty welded steel frame with stong top and bottom beam makkes the machine very strong and good for long life. It is a perfect companion to TDF Flange Former.

| SPECIFICATIONS                            |      |                |          |                |        |
|-------------------------------------------|------|----------------|----------|----------------|--------|
| Model                                     |      | Working Length | Capacity | Dimension (mm) | Weight |
| Hand<br>Operated<br>Pneumatic<br>Operated | 1500 | 1500mm         | 1.2mm    | 2070x720x1400  | 318 Kg |
|                                           | 2500 | 2500mm         | 1.2mm    | 2550x720x1420  | 550 Kg |
|                                           | 1500 | 1500mm         | 1.2mm    | 2100x650x1100  | 430 Kg |
|                                           | 2500 | 2500mm         | 1.2mm    | 3100x650x1100  | 550 Kg |
| Hydraulic<br>Operated                     | 1500 | 1500mm         | 1.6mm    | 2070x750x1050  | 700 Kg |
|                                           | 2000 | 2000mm         | 1.6mm    | 2450x750x1050  | 900 Kg |