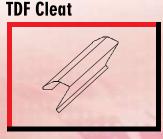

TDF Flange Forming Machine with 16 forming stations, produce an integral flange on ducting.

One side of the machine has rolls for TDF Flange and on the second side has rolls for TDF Cleat.

This machine, in combination with TDF Folder and Corner pieces, can help in joining one duct to another, very cost effectively.