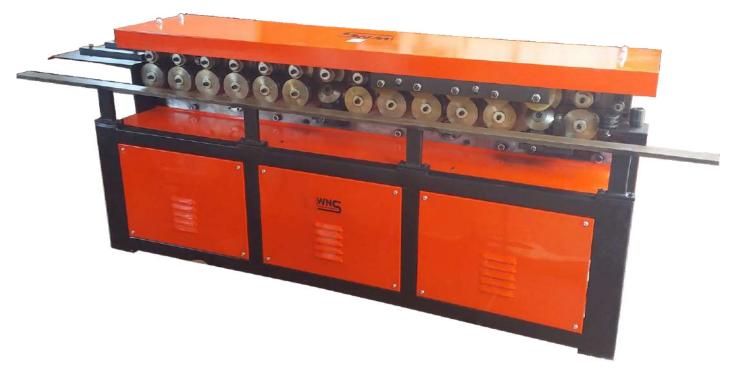

## TDF Flange Forming Machine Model TDF 34

TDF Flange is very convenient, quick and low cost way of connecting two ducts to each other. It is an integral flange formed on two ends of duct.

The flange height is 34mm (+/-0.5mm).

TDF Flange Forming Machine with 16 forming stations, produce an integral flange on ducting.

One side of the machine has rolls for TDF Flange and on the second side has rolls for TDF Cleat.

This machine, in combination with TDF Folder and Corner pieces, can help in joining one duct to another, very cost effectively.

## SPECIFICATIONS Thickness 0.5 mm to 1.2 mm Flange Height 34 mm (+/- 0.5 mm) Speed 8 mtrs / min Motor 3 HP, 3 ph, 415 V, 50 hz Overall size 2800 (L) x 660 (W) x 930 (H) Weight 900 Kgs