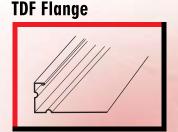

## TDF Flange Forming Machine Model TDF 34

TDF Flange is very convenient, quick and low cost way of connecting two ducts to each other. It is an integral flange formed on two ends of duct.

The flange height is 34mm (+/-0.5mm).

TDF Flange Forming Machine with 16 forming stations, produce an integral flange on ducting.

One side of the machine has rolls for TDF Flange and on the second side has rolls for TDF Cleat.

This machine, in combination with TDF Folder and Corner pieces, can help in joining one duct to another, very cost effectively.