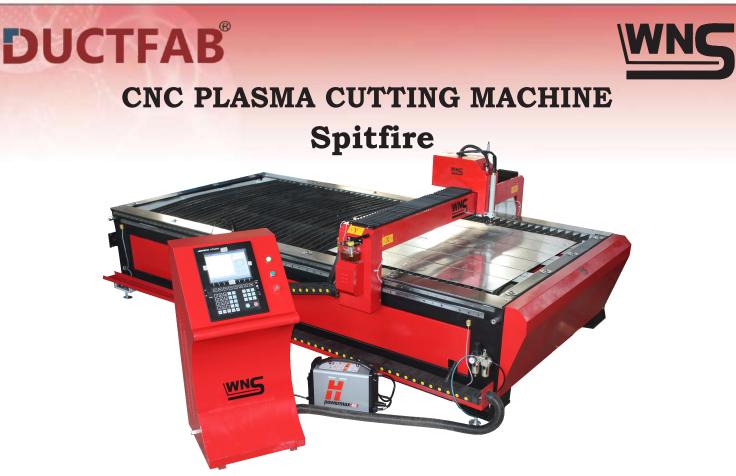

WNS India, through the years, has provided innovative products to its customers in HVAC to take manufacturing duct-work to a different level altogether. This influence on duct-work making sets us significantly apart. Yet another introduction in our effort to give world class products to our customers is our latest innovation— CNC Plasma Cutting Machine. Rugged yet flexible plasma cutting machine is a great solution for processing HVAC duct fittings. Rack and pinion drive provides superb positioning accuracy for unmatched part quality. Fast, clean and accurate, our CNC Plasma Cutting system drastically reduces waste material and operating costs resulting in greater profitability.

#### **Cutting Area**

- 1,500 mm x 3,000 mm (Approx. 5 ft x10 ft)

## SPECIFICATIONS

| Length                | 4,000 mm              |
|-----------------------|-----------------------|
| Width                 | 2,200 mm              |
| Height                | 1,200 mm              |
| Weight                | 800 Kgs               |
| Electrical Connection | 415 Volt, 50 Hz, 3 PH |
| Cutting Speed         | 8,000                 |
|                       |                       |