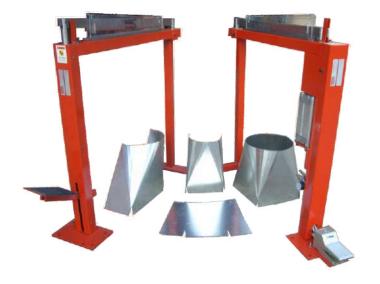

## SQUARE TO ROUND FORMING Model SQR-20F

It can form 1.0mm thick metal up to 450mm long & 0.8mm up to 600mm long giving accurate & consistent forms. The pre-cut blank is located on a pivot at one end, which allows the blank to turn.